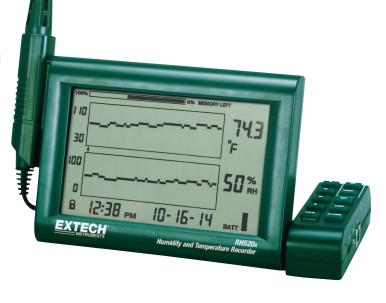

# **Humidity + Temperature Chart Recorder**

Best value graphical datalogger in the market User friendly, easy to set up and operate

## **Features:**

- Simultaneous numerical and graphical display of Humidity and Temperature readings, plus Time and Date
- Measures Humidity (10 to 95%RH) and Temperature (-20.0°F to 140.0°F) plus included LabVIEW<sup>™</sup>-based software calculates and graphs Dew Point, Wet Bulb, and GPP (grains per pound)
- Large dual graphical LCD displays with adjustable vertical and horizontal TAC resolution
- Internal memory records up to 49,000 data points and can be transferred to a PC via RS-232 serial port for further data analysis
- LCD indicates percentage of memory remaining
- · Replaceable probe does not require recalibration
- Detachable probe extends up to 1 meter for measurements in closed environments
- Audible and visual alarm with Hi/Low setpoints
- Output socket used with optional external alarm module
- Scroll the cursor to display selected data recorded
- Desk or wall mount

**Applications:** 

• Complete with built-in stand, detachable probe with 3ft (1m) cable, RS232 cable, RS-232 To USB Adaptor, PC software, 100-240VAC 50/60Hz adaptor, and 3 AA batteries

PC based software with proprietary cable (included) for data download, or view on screen with scrollable and expandable chart Wall mounted for storage and easy viewing of Temperature and Humidity trends with date/time stamp Desk mount configuration with easy to program swivel arm control panel plus probe with remote cable for reaching into ducts and humidty chambers

| Specifications          |                                    |
|-------------------------|------------------------------------|
| Relative Humidity Range | 10.0 to 95.0%                      |
| Temperature Range       | -20.0 to 140.0°F (-28.0 to 60.0°C) |
| Accuracy                | ±3% Relative Humidity; ±1.8°F/±1°C |
| Dimensions              | 5 x 7.7 x 0.9" (129x195x22mm)      |
| Weight                  | 12.6oz (357g)                      |