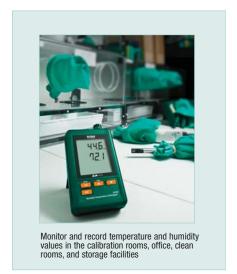

## **Humidity/Temperature Datalogger**

Records data on an SD card in Excel® format

For easy transfer to a PC for analysis

## **Features:**

- Dual LCD simultaneously displays Relative Humidity and Temperature readings
- Datalogger date/time stamps and stores readings on an SD card in Excel® format for easy transfer to a PC
- Selectable data sampling rate: 5, 10, 30, 60, 120, 300, 600 seconds or Auto
- · Complete with 6 AAA batteries, 2G SD card, Universal AC Adaptor, and mounting bracket