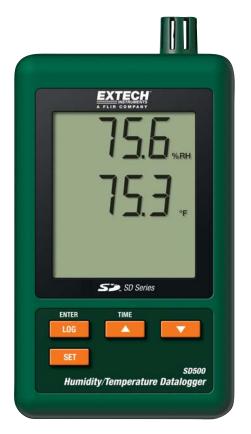

## **Humidity/Temperature Datalogger**

Records data on an SD card in Excel® format

For easy transfer to a PC for analysis

## **Features:**

- Dual LCD simultaneously displays Relative Humidity and Temperature readings
- Datalogger date/time stamps and stores readings on an SD card in Excel® format for easy transfer to a PC
- Selectable data sampling rate: 5, 10, 30, 60, 120, 300, 600 seconds or Auto
- · Complete with 6 AAA batteries, 2G SD card, Universal AC Adaptor, and mounting bracket

Patent Pending

| Specifications       | Range                                        | Resolution | Accuracy (%rdg+digits) |
|----------------------|----------------------------------------------|------------|------------------------|
| Temperature          | 32 to 122°F                                  | 0.1°F/°C   | ±1.8°F                 |
|                      | 0 to 50°C                                    |            | ±0.8°C                 |
| Humidity             | 10 to 90%RH                                  | 0.1%RH     | ±4%RH                  |
| Datalogging interval | 5, 10, 30, 60, 120, 300, 600 seconds or Auto |            |                        |
| Memory               | 2,000K data using a 2G SD card               |            |                        |
| Dimensions           | 5.2 x 3.1 x 1.3" (132 x 80 x 32mm)           |            |                        |
| Weight               | 9.90z (282g)                                 |            |                        |